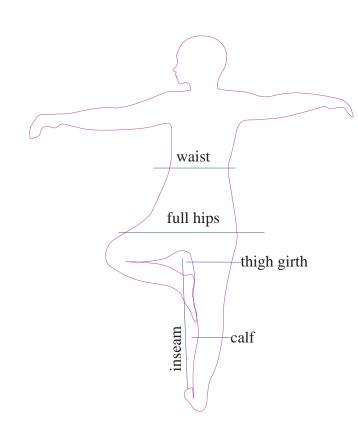

# **Sizing Chart**

**Inches** (see next page for cm)

| Size | Waist  | Full hips | Thigh  | Calf   |
|------|--------|-----------|--------|--------|
|      |        |           | Girth  |        |
| XS   | 25-26" | 32-34"    | 18.25" | 11.75" |
| S    | 27-28" | 34-36"    | 19.5"  | 12.25" |
| m    | 29-30" | 36-38"    | 20.75" | 12.75" |
| l    | 31-32" | 38-41"    | 22"    | 13.25" |
| xl   | 33-35" | 41-44"    | 23.25" | 13.75" |
| 2xl  | 36-38" | 44-47"    | 24.5"  | 14.25" |
| 3xl  | 40-42" | 47-51"    | 25.75" | 14.75" |
| 4xl  | 44-46" | 51-55"    | 27"    | 15.25" |