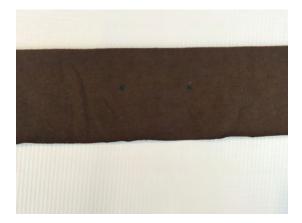

#### Add a waistband.

Cut your waistband according to the chart. The dimensions on the pattern pieces will yield a fold over waistband.

\*\*Optional- add eyelets for a drawstring. Fold the waistband in half, wrong sides together and find the mid point of the front. Mark placement for your eyelets on either side of the mid point.