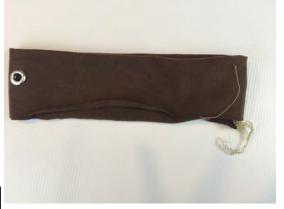

# Step 5 con't.

Fold the waistband in half right sides together and sew or serge down the short side.

Fold over again to enclose the seam.

Turn the pants/shorts inside out and slip the waistband inside, matching raw edges and the waistband seam with center back. Attach in the round, stretching evenly to fit.

#### Add cuffs.

Follow the same procedure for assembling the cuff as the waistband.

With the pants inside out, slide the cuff into the pant leg, matching raw edges and aligning the seam with center back.