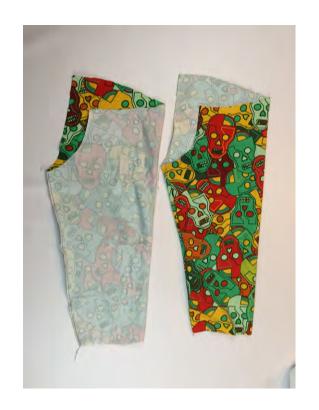

#### Sew the crotch seam.

Turn one leg right side out. Slip it into the leg that is still inside out. Match the raw edges and inseams. Sew or serge the crotch seam.