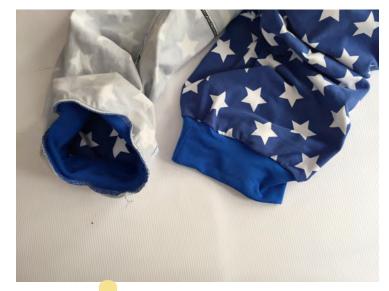

#### Add cuffs.

Follow the same procedure for assembling the cuff as the waistband.

With the pants inside out, slide the cuff into the pant leg, matching raw edges and aligning the seam with center back.

These measurements are 80% of the leg opening. If you want a more fitted cuff, you can measure your calf and use the exact measurement (for negative ease).

Relaxed fit

Cuff sizes. 4.5" by

Slim fit

| Size | Pedal Pusher | Capri | Pants |
|------|--------------|-------|-------|
| XS   | 13.75        | 13    | 12.5  |
| S    | 14.25        | 13.75 | 13.25 |
| m    | 15           | 14    | 14    |
| l    | 15.5         | 14.75 | 14.5  |
| xl   | 16.25        | 15.5  | 15.25 |
| 2xl  | 17           | 16.5  | 16    |
| 3xl  | 18           | 17.25 | 17    |
| 4xl  | 19           | 18.25 | 18    |