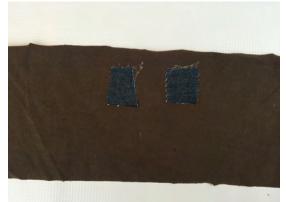

#### Add a waistband.

Cut your waistband according to the chart. The dimensions on the pattern pieces will yield a fold over waistband.

\*\*Optional- add eyelets for a drawstring. Fold the waistband in half, wrong sides together and find the mid point of the front. Mark placement for your eyelets on either side of the mid point.

Behind the placement guides, stabilize the knit fabric with woven material backed with fusible interfacing.

Use an awl to start the hole for your eyelet. Snip carefully to enlarge the holes. Push the eyelet through from the front and attach according to the directions on the package.