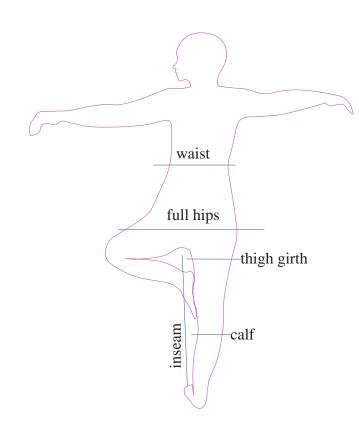

# **Sizing Chart Centimeters**

| Size | Waist   | Full hips | Thigh | Calf |
|------|---------|-----------|-------|------|
|      |         |           | Girth |      |
| xs   | 63.5-66 | 81-86     | 46.2  | 29.7 |
| S    | 67-71   | 86-91     | 49.3  | 31.0 |
| m    | 72-76   | 91-96     | 52.5  | 32.3 |
| l    | 77-81   | 96-104    | 55.7  | 33.5 |
| xl   | 82-91   | 104-111.5 | 58.8  | 34.8 |
| 2xl  | 92-101  | 111.5-118 | 62.0  | 36.1 |
| 3xl  | 102-106 | 118-129   | 65.1  | 37.3 |
| 4xl  | 106-139 | 129-139   | 68.3  | 38.6 |