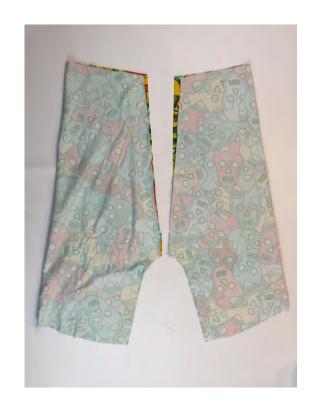

#### Sew the legs shut.

Fold the legs in half, right sides together. Sew or serge down the inseam.