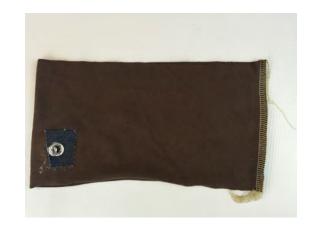

#### Add a waistband.

Cut your waistband according to the chart. The dimensions on the pattern pieces will yield a fold over waistband.

\*\*Optional- add eyelets for a drawstring. Fold the waistband in half, wrong sides together and find the mid point of the front. Mark placement for your eyelets on either side of the mid point.

# Step 5 con't.

Fold the waistband in half right sides together and sew or serge down the short side.

Fold over again to enclose the seam.

Turn the pants/shorts inside out and slip the waistband inside, matching raw edges and the waistband seam with center back. Attach in the round, stretching evenly to fit.