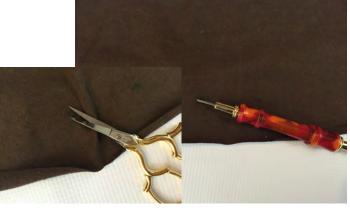

Behind the placement guides, stabilize the knit fabric with woven material backed with fusible interfacing.

Use an awl to start the hole for your eyelet. Snip carefully to enlarge the holes. Push the eyelet through from the front and attach according to the directions on the package.