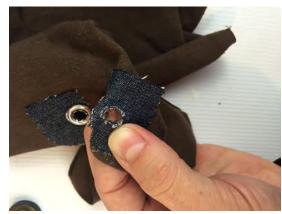

#### Add a waistband.

Cut your waistband according to the chart. The dimensions on the pattern pieces will yield a fold over waistband.

\*\*Optional- add eyelets for a drawstring. Fold the waistband in half, wrong sides together and find the mid point of the front. Mark placement for your eyelets on either side of the mid point.

Behind the placement guides, stabilize the knit fabric with woven material backed with fusible interfacing.

Use an awl to start the hole for your eyelet. Snip carefully to enlarge the holes. Push the eyelet through from the front and attach according to the directions on the package.