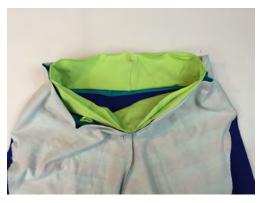

#### Add a waistband.

Cut your waistband according to the chart. The dimensions on the pattern pieces will yield a fold over waistband.

\*\*Optional- add eyelets for a drawstring. Fold the waistband in half, wrong sides together and find the mid point of the front. Mark placement for your eyelets on either side of the mid point.

# Step 5 con't.

Fold the waistband in half right sides together and sew or serge down the short side.

Fold over again to enclose the seam.

Turn the pants/shorts inside out and slip the waistband inside, matching raw edges and the waistband seam with center back. Attach in the round, stretching evenly to fit.