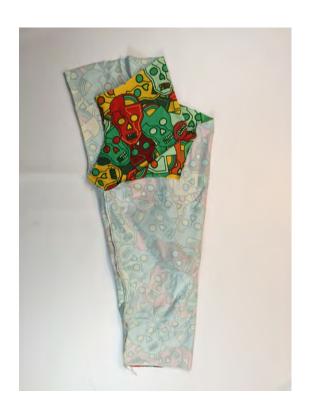

#### Add cuffs.

Follow the same procedure for assembling the cuff as the waistband.

With the pants inside out, slide the cuff into the pant leg, matching raw edges and aligning the seam with center back.