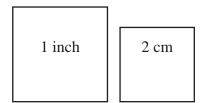

printing guide stay selected.

DO NOT SCALE OR FIT PRINT - make sure to print ACTUAL size.

The 1" (and 2 cm) squares are there to help you ensure proper scale.

PPR Main pattern.pdf
Printing Guide
BASE
3m
6m
9m
12 mo
18 mo
2T
3T
PPR Plain sleeve.pdf
PPR Hood.pdf
PPR AO.pdf
Adobe Reader is a free program, and