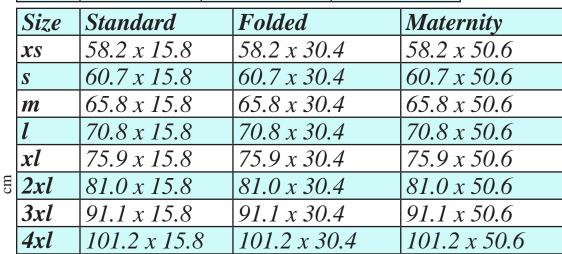

inches

| Size | Standard     | Folded             | Maternity    |
|------|--------------|--------------------|--------------|
| xs   | 58.2 x 15.8  | 58.2 x 30.4        | 58.2 x 50.6  |
| S    | 60.7 x 15.8  | $60.7 \times 30.4$ | 60.7 x 50.6  |
| m    | 65.8 x 15.8  | 65.8 x 30.4        | 65.8 x 50.6  |
| 1    | 70.8 x 15.8  | 70.8 x 30.4        | 70.8 x 50.6  |
| xl   | 75.9 x 15.8  | 75.9 x 30.4        | 75.9 x 50.6  |
| 2xl  | 81.0 x 15.8  | 81.0 x 30.4        | 81.0 x 50.6  |
| 3xl  | 91.1 x 15.8  | 91.1 x 30.4        | 91.1 x 50.6  |
| 4xl  | 101.2 x 15.8 | 101.2 x 30.4       | 101.2 x 50.6 |