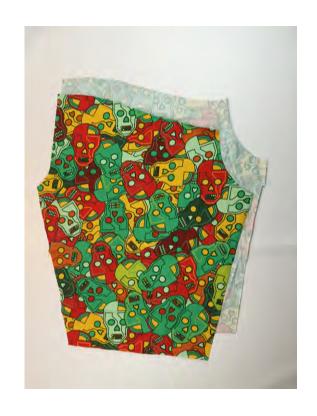

#### Cut your fabric.

You will have two leg pieces, mirrored, a waistband, and cuffs (if desired).