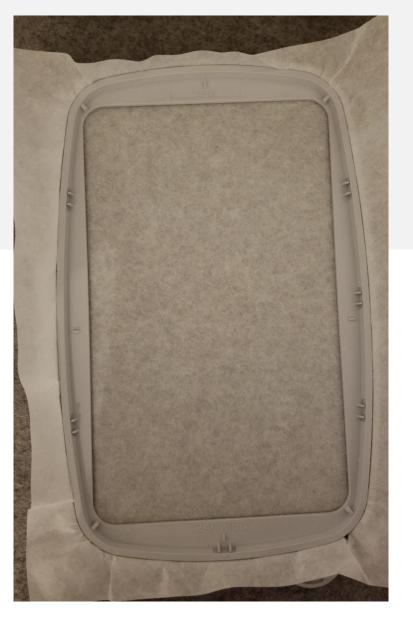

• • • • • • • • • •

- Hoop Stabilizer
- Pin Pants to Stabilizer, Making Sure Pins and Rest of Fabric are Out of the Way

- Center Design using Machine's Directions
- Remove Template
- Stitch at Slow Speed and Make Sure Excess Fabric does not get Caught Under Hoop or Needle