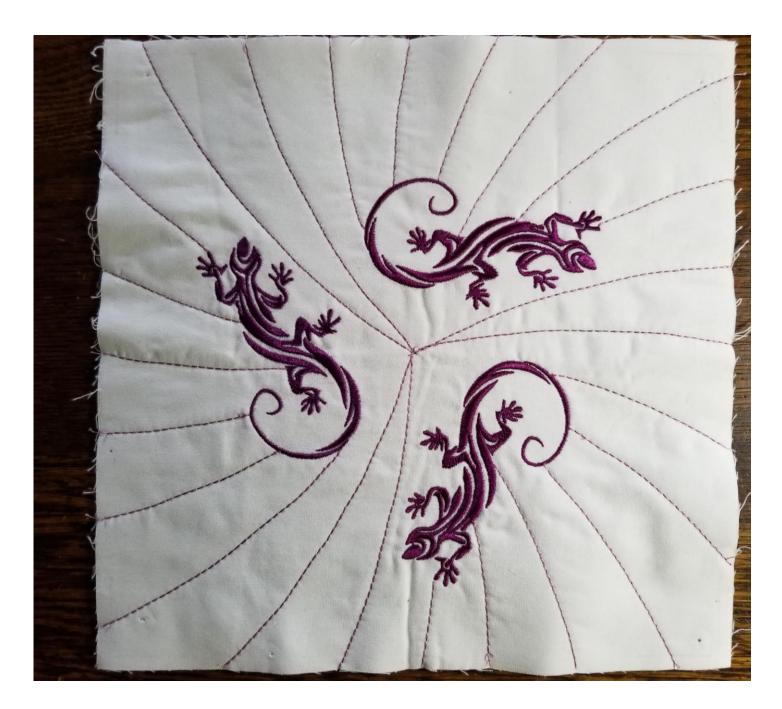

# Quilt Blocks

- Helaine Eckstein made the large ASG/SGC, the bicycle and the thimble blocks.
- Nancy Ceci made the chambray blue blocks- ASG sewing friends, sewing machine and serger images.
- Brenda Harewood made the purple lizard block.
- Jackie Pettit made the orchid block on black.
- Rashelle made the ASG not just a hobby, party...sew, and flamingo block.
- Crystal Allred made the fan, lady threading a needle and flower.
- Peg Turner made two orchid blocks on green fabric.

#### Brenda Harewood