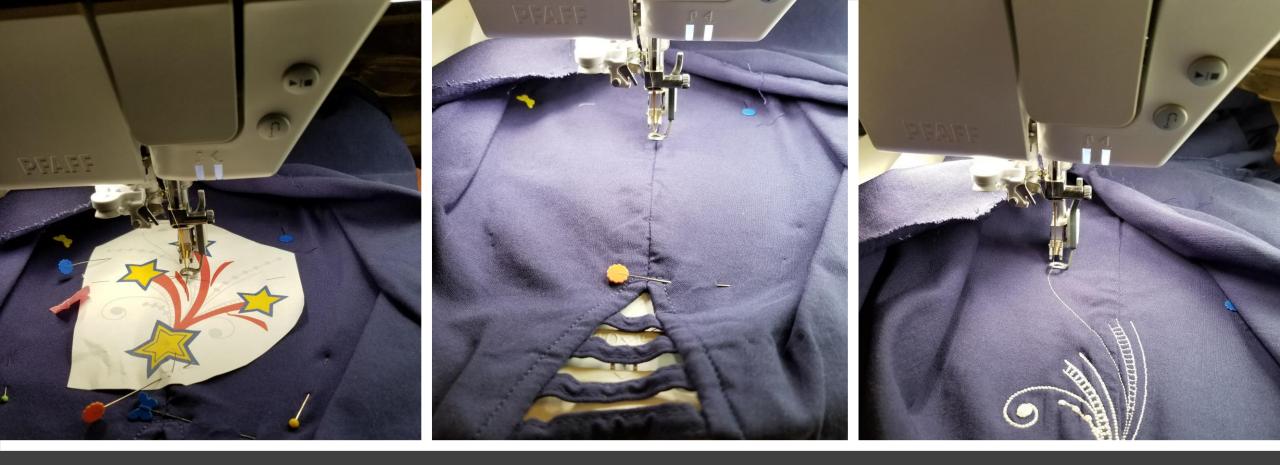

#### Embroidering on Pants

with Crystal Allred

Select Pants

and Design

• • • • • • • • • • •

- Print Design (requires software)
- Place & Pin Design Where you want it to Stitch Out.
- Open Inside Pant Seam and Turn Pants Inside Out

• • • • • • • • • •

- Hoop Stabilizer
- Pin Pants to Stabilizer, Making Sure Pins and Rest of Fabric are Out of the Way

- Center Design using Machine's Directions
- Remove Template
- Stitch at Slow Speed and Make Sure Excess Fabric does not get Caught Under Hoop or Needle

#### DO NOT WALK AWAY.

Monitor Stitch-out; Make Sure Excess Fabric does not get Caught Under the Hoop or the Needle.