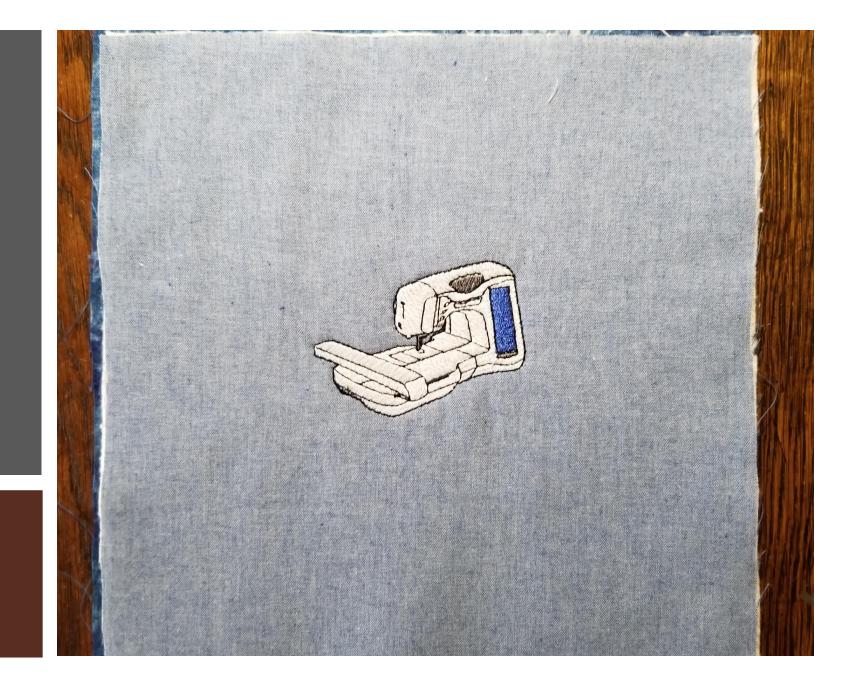

# Quilt Blocks

- Helaine Eckstein made the large ASG/SGC, the bicycle and the thimble blocks.
- Nancy Ceci made the chambray blue blocks- ASG sewing friends, sewing machine and serger images.
- Brenda Harewood made the purple lizard block.
- Jackie Pettit made the orchid block on black.
- Rashelle made the ASG not just a hobby, party...sew, and flamingo block.
- Crystal Allred made the fan, lady threading a needle and flower.
- Peg Turner made two orchid blocks on green fabric.

#### Nancy Ceci

## Nancy Ceci

### Nancy Ceci