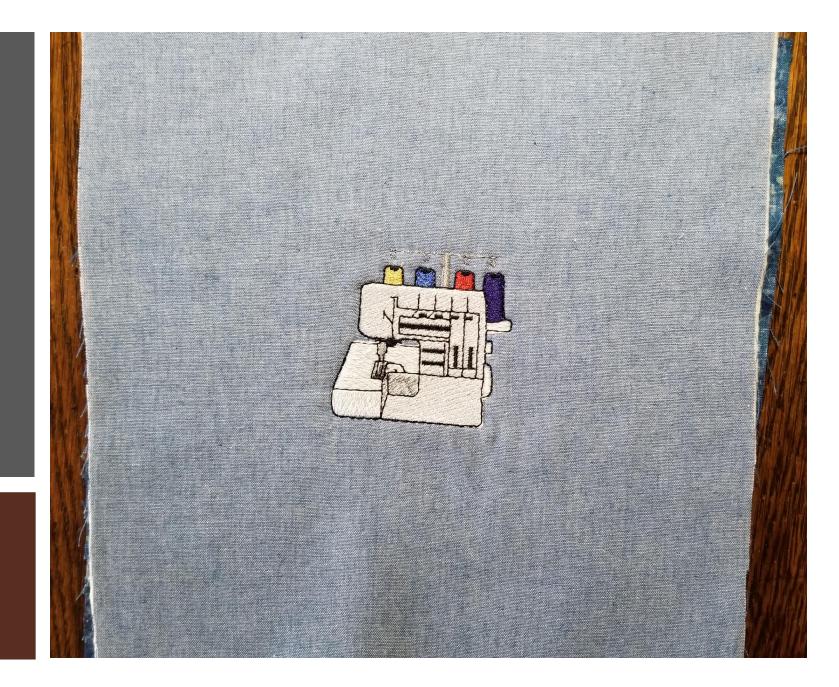

# Quilt Blocks

- Helaine Eckstein made the large ASG/SGC, the bicycle and the thimble blocks.
- Nancy Ceci made the chambray blue blocks- ASG sewing friends, sewing machine and serger images.
- Brenda Harewood made the purple lizard block.
- Jackie Pettit made the orchid block on black.
- Rashelle made the ASG not just a hobby, party...sew, and flamingo block.
- Crystal Allred made the fan, lady threading a needle and flower.
- Peg Turner made two orchid blocks on green fabric.

#### Nancy Ceci

## Nancy Ceci

### Nancy Ceci