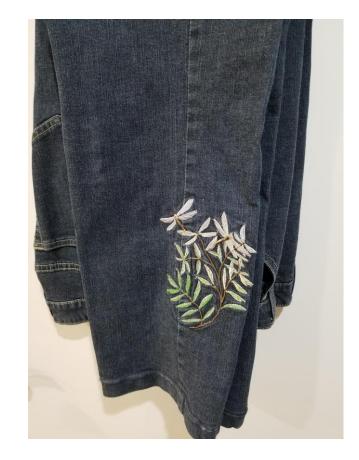

#### Embroidering on Pants

with Crystal Allred

Select Pants

and Design

• • • • • • • • • • •

- Print Design (requires software)
- Place & Pin Design Where you want it to Stitch Out.
- Open Inside Pant Seam and Turn Pants Inside Out

• • • • • • • • • •

- Hoop Stabilizer
- Pin Pants to Stabilizer, Making Sure Pins and Rest of Fabric are Out of the Way

- Center Design using Machine's Directions
- Remove Template
- Stitch at Slow Speed and Make Sure Excess Fabric does not get Caught Under Hoop or Needle

#### DO NOT WALK AWAY.

Monitor Stitch-out; Make Sure Excess Fabric does not get Caught Under the Hoop or the Needle.

#### **Press N Bond Thread**

- Wind Bobbin with Fusible Bobbin Thread, such as Floriani's Press N Bond Thread
- Hoop Washaway Stabilizer
- Select Designs with Wider Stitches
- Stitch-out Embroidery Design
- Cut Away Excess Stabilizer
- Place Design at Desired Location on Fabric
- Using a Pressing Cloth, Iron on Fabric using Manufacture's Directions

#### Other Examples