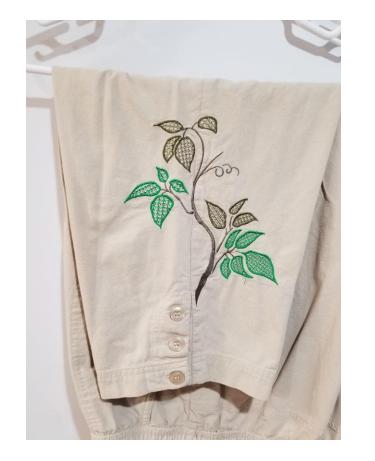

#### Embroidering on Pants

with Crystal Allred

Select Pants

and Design

• • • • • • • • • • •

- Print Design (requires software)
- Place & Pin Design Where you want it to Stitch Out.
- Open Inside Pant Seam and Turn Pants Inside Out

• • • • • • • • • •

- Hoop Stabilizer
- Pin Pants to Stabilizer, Making Sure Pins and Rest of Fabric are Out of the Way

- Center Design using Machine's Directions
- Remove Template
- Stitch at Slow Speed and Make Sure Excess Fabric does not get Caught Under Hoop or Needle

#### DO NOT WALK AWAY.

Monitor Stitch-out; Make Sure Excess Fabric does not get Caught Under the Hoop or the Needle.

#### **Press N Bond Thread**

- Wind Bobbin with Fusible Bobbin Thread, such as Floriani's Press N Bond Thread
- Hoop Washaway Stabilizer
- Select Designs with Wider Stitches
- Stitch-out Embroidery Design
- Cut Away Excess Stabilizer
- Place Design at Desired Location on Fabric
- Using a Pressing Cloth, Iron on Fabric using Manufacture's Directions

#### Other Examples