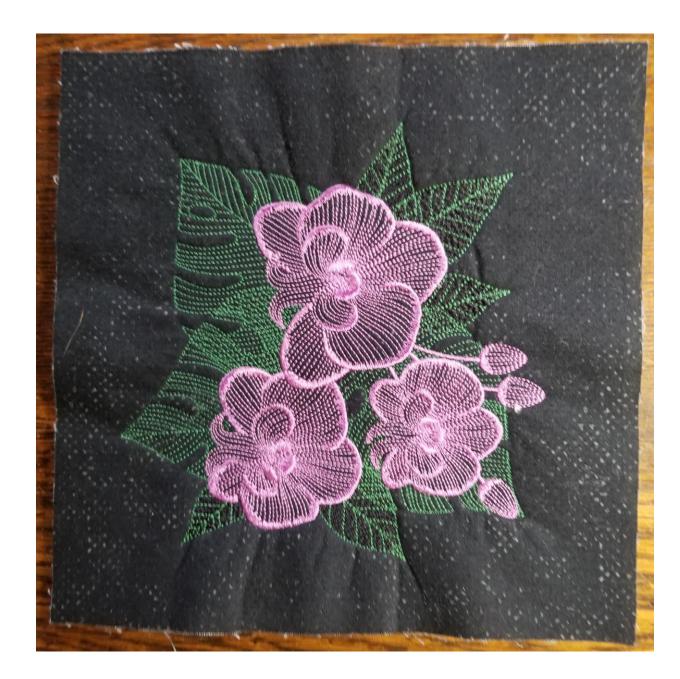

# Quilt Blocks

- Helaine Eckstein made the large ASG/SGC, the bicycle and the thimble blocks.
- Nancy Ceci made the chambray blue blocks- ASG sewing friends, sewing machine and serger images.
- Brenda Harewood made the purple lizard block.
- Jackie Pettit made the orchid block on black.
- Rashelle made the ASG not just a hobby, party...sew, and flamingo block.
- Crystal Allred made the fan, lady threading a needle and flower.
- Peg Turner made two orchid blocks on green fabric.

#### Jackie Pettit