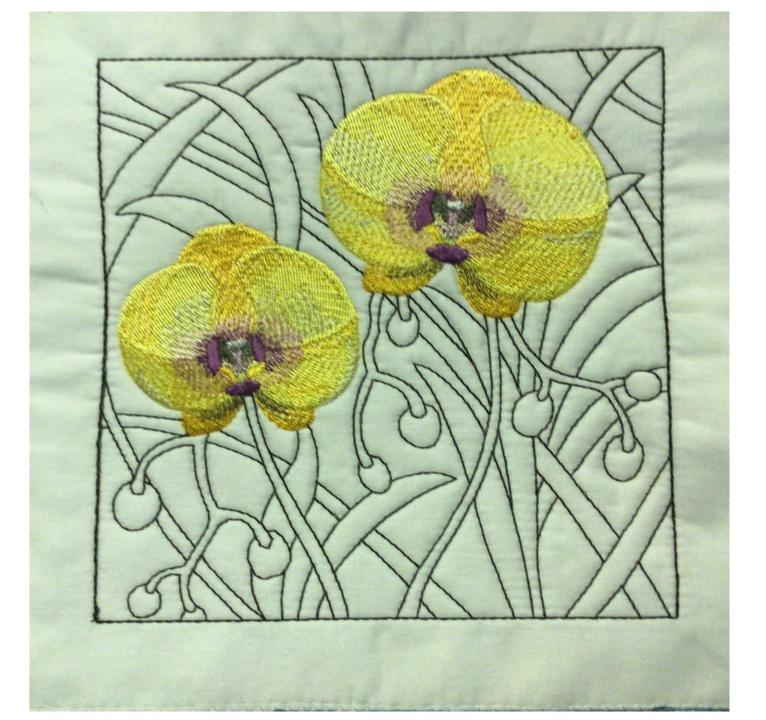

# Quilt Blocks

- Helaine Eckstein made the large ASG/SGC, the bicycle and the thimble blocks.
- Nancy Ceci made the chambray blue blocks- ASG sewing friends, sewing machine and serger images.
- Brenda Harewood made the purple lizard block.
- Jackie Pettit made the orchid block on black.
- Rashelle made the ASG not just a hobby, party...sew, and flamingo block.
- Crystal Allred made the fan, lady threading a needle and flower.
- Peg Turner made two orchid blocks on green fabric.

#### Jackie Pettit