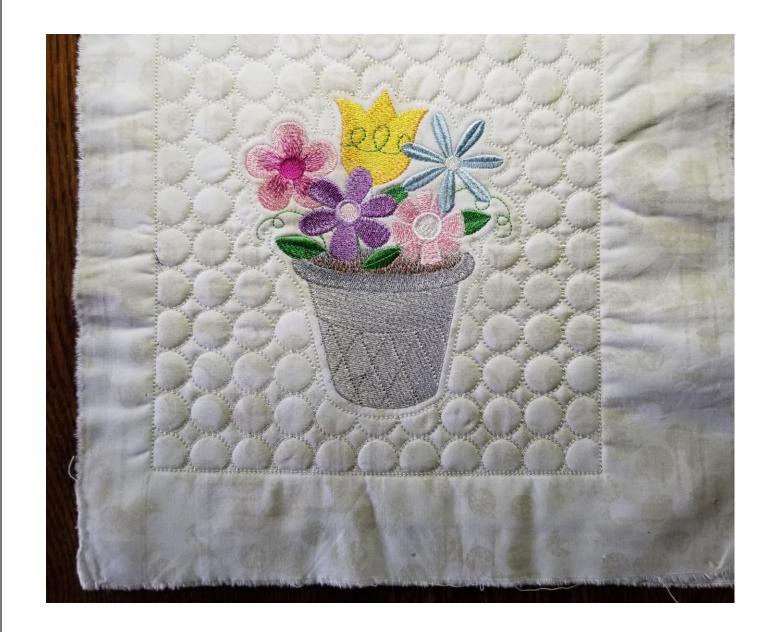

# Quilt Blocks

- Helaine Eckstein made the large ASG/SGC, the bicycle and the thimble blocks.
- Nancy Ceci made the chambray blue blocks- ASG sewing friends, sewing machine and serger images.
- Brenda Harewood made the purple lizard block.
- Jackie Pettit made the orchid block on black.
- Rashelle made the ASG not just a hobby, party...sew, and flamingo block.
- Crystal Allred made the fan, lady threading a needle and flower.
- Peg Turner made two orchid blocks on green fabric.

### Crystal Allred

## Crystal Allred