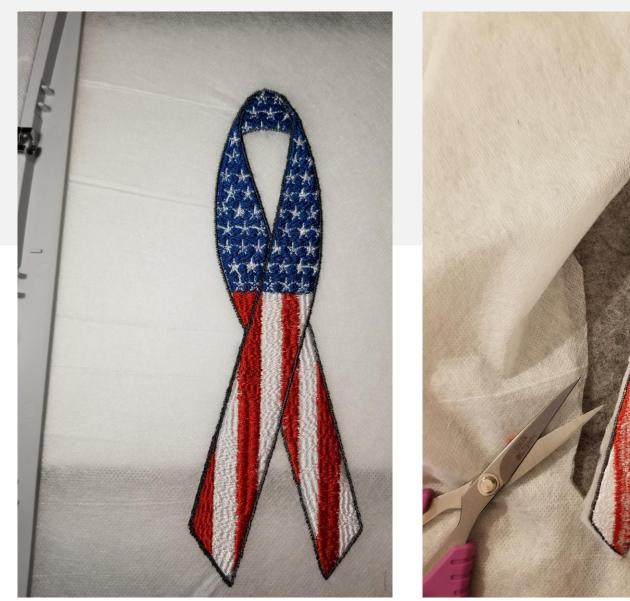

# Fusible Bobbin Thread

#### **Press N Bond Thread**

- Wind Bobbin with Fusible Bobbin Thread, such as Floriani's Press N Bond Thread
- Hoop Washaway Stabilizer
- Select Designs with Wider Stitches
- Stitch-out Embroidery Design
- Cut Away Excess Stabilizer
- Place Design at Desired Location on Fabric
- Using a Pressing Cloth, Iron on Fabric using Manufacture's Directions