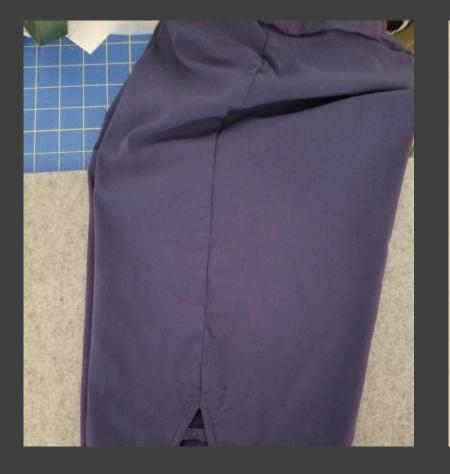

#### Embroidering on Pants

with Crystal Allred

Select Pants

and Design

• • • • • • • • • • •

- Print Design (requires software)
- Place & Pin Design Where you want it to Stitch Out.
- Open Inside Pant Seam and Turn Pants Inside Out

• • • • • • • • • •

- Hoop Stabilizer
- Pin Pants to Stabilizer, Making Sure Pins and Rest of Fabric are Out of the Way

- Center Design using Machine's Directions
- Remove Template
- Stitch at Slow Speed and Make Sure Excess Fabric does not get Caught Under Hoop or Needle