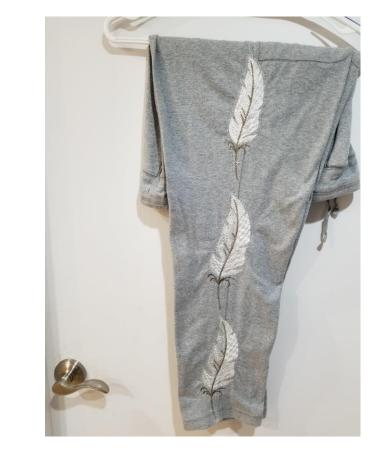

#### Embroidering on Pants

with Crystal Allred

Select Pants

and Design

• • • • • • • • • • •

- Print Design (requires software)
- Place & Pin Design Where you want it to Stitch Out.
- Open Inside Pant Seam and Turn Pants Inside Out

• • • • • • • • • •

- Hoop Stabilizer
- Pin Pants to Stabilizer, Making Sure Pins and Rest of Fabric are Out of the Way

- Center Design using Machine's Directions
- Remove Template
- Stitch at Slow Speed and Make Sure Excess Fabric does not get Caught Under Hoop or Needle

#### DO NOT WALK AWAY.

Monitor Stitch-out; Make Sure Excess Fabric does not get Caught Under the Hoop or the Needle.

#### **Press N Bond Thread**

- Wind Bobbin with Fusible Bobbin Thread, such as Floriani's Press N Bond Thread
- Hoop Washaway Stabilizer
- Select Designs with Wider Stitches
- Stitch-out Embroidery Design
- Cut Away Excess Stabilizer
- Place Design at Desired Location on Fabric
- Using a Pressing Cloth, Iron on Fabric using Manufacture's Directions

#### Other Examples