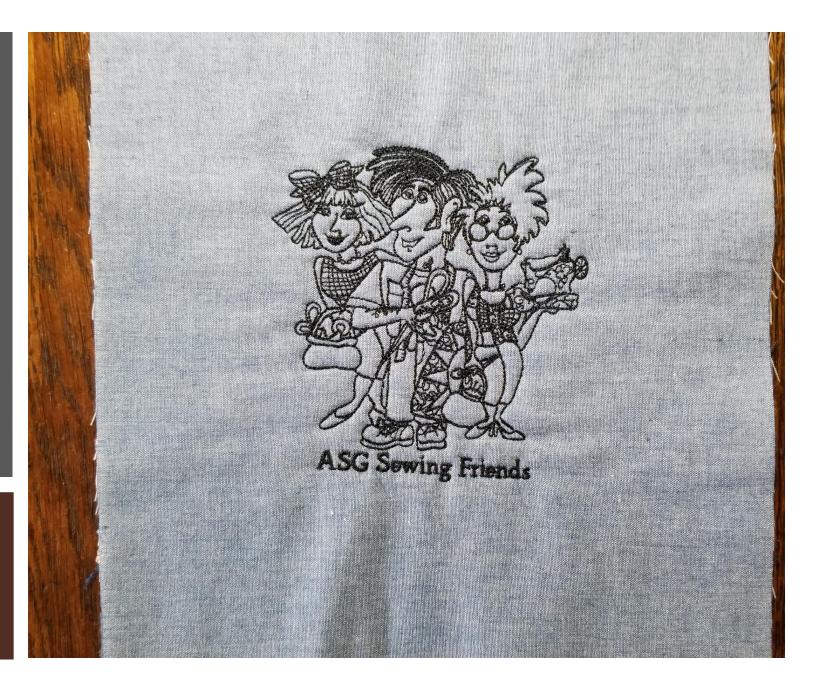

# Quilt Blocks

- Helaine Eckstein made the large ASG/SGC, the bicycle and the thimble blocks.
- Nancy Ceci made the chambray blue blocks- ASG sewing friends, sewing machine and serger images.
- Brenda Harewood made the purple lizard block.
- Jackie Pettit made the orchid block on black.
- Rashelle made the ASG not just a hobby, party...sew, and flamingo block.
- Crystal Allred made the fan, lady threading a needle and flower.
- Peg Turner made two orchid blocks on green fabric.

#### Nancy Ceci

## Nancy Ceci

### Nancy Ceci