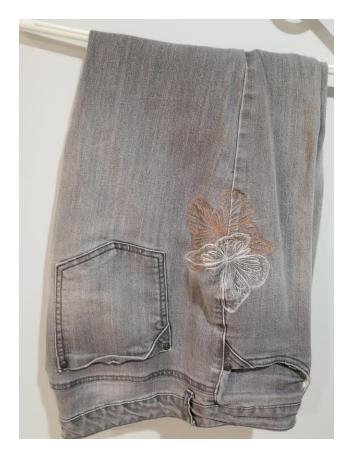

• • • •

- Hoop Stabilizer
- Pin Pants to Stabilizer, Making Sure Pins and Rest of Fabric are Out of the Way







- Center Design using Machine's Directions
- Remove Template
- Stitch at Slow Speed and Make Sure Excess Fabric does not get Caught Under Hoop or Needle



#### DO NOT WALK AWAY.

Monitor Stitch-out; Make Sure Excess Fabric does not get Caught Under the Hoop or the Needle.

#### • • • • • • • • • • •

# Fusible Bobbin Thread

#### **Press N Bond Thread**

- Wind Bobbin with Fusible Bobbin Thread, such as Floriani's Press N Bond Thread
- Hoop Washaway Stabilizer
- Select Designs with Wider Stitches
- Stitch-out Embroidery Design
- Cut Away Excess Stabilizer
- Place Design at Desired Location on Fabric
- Using a Pressing Cloth, Iron on Fabric using Manufacture's Directions









#### Other Examples







#### Other Examples