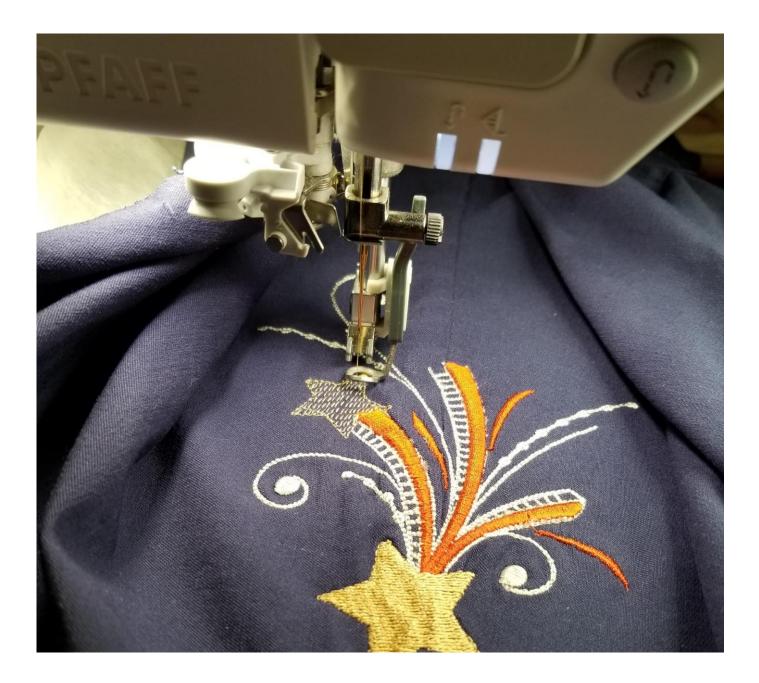

#### Embroidering on Pants

with Crystal Allred

Select Pants

and Design

• • • • • • • • • • •

- Print Design (requires software)
- Place & Pin Design Where you want it to Stitch Out.
- Open Inside Pant Seam and Turn Pants Inside Out

• • • • • • • • • •

- Hoop Stabilizer
- Pin Pants to Stabilizer, Making Sure Pins and Rest of Fabric are Out of the Way

- Center Design using Machine's Directions
- Remove Template
- Stitch at Slow Speed and Make Sure Excess Fabric does not get Caught Under Hoop or Needle

#### DO NOT WALK AWAY.

Monitor Stitch-out; Make Sure Excess Fabric does not get Caught Under the Hoop or the Needle.