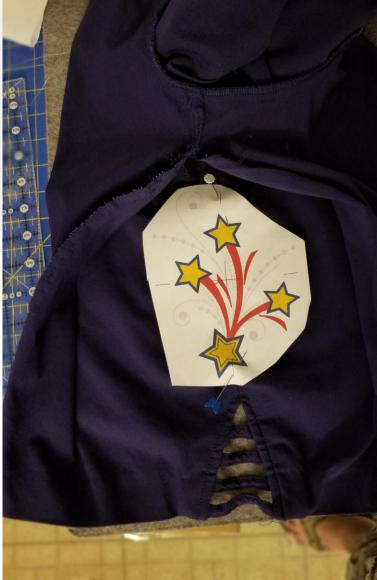

#### Embroidering on Pants

with Crystal Allred

Select Pants

and Design

• • • • • • • • • • •

- Print Design (requires software)
- Place & Pin Design Where you want it to Stitch Out.
- Open Inside Pant Seam and Turn Pants Inside Out

• • • • • • • • • •

- Hoop Stabilizer
- Pin Pants to Stabilizer, Making Sure Pins and Rest of Fabric are Out of the Way

- Center Design using Machine's Directions
- Remove Template
- Stitch at Slow Speed and Make Sure Excess Fabric does not get Caught Under Hoop or Needle