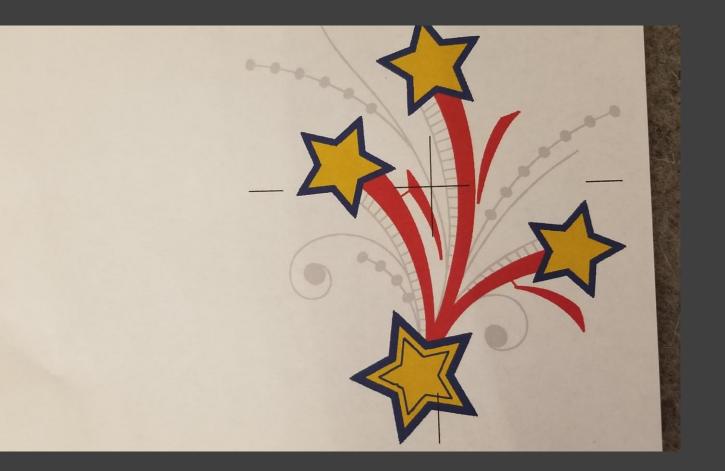

#### Embroidering on Pants

with Crystal Allred

Select Pants

and Design

• • • • • • • • • • •

- Print Design (requires software)
- Place & Pin Design Where you want it to Stitch Out.
- Open Inside Pant Seam and Turn Pants Inside Out

• • • • • • • • • •

- Hoop Stabilizer
- Pin Pants to Stabilizer, Making Sure Pins and Rest of Fabric are Out of the Way

- Center Design using Machine's Directions
- Remove Template
- Stitch at Slow Speed and Make Sure Excess Fabric does not get Caught Under Hoop or Needle