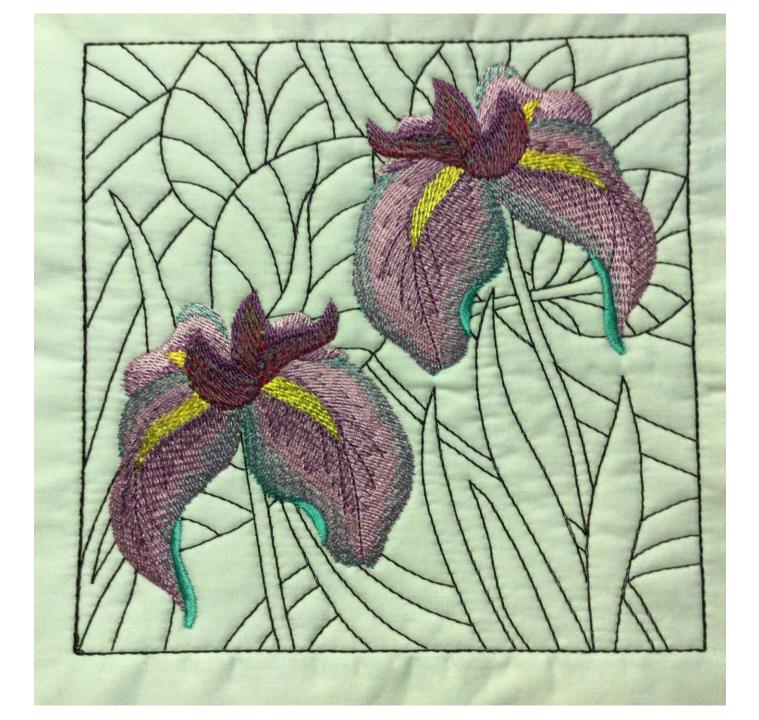

# Quilt Blocks

- Helaine Eckstein made the large ASG/SGC, the bicycle and the thimble blocks.
- Nancy Ceci made the chambray blue blocks- ASG sewing friends, sewing machine and serger images.
- Brenda Harewood made the purple lizard block.
- Jackie Pettit made the orchid block on black.
- Rashelle made the ASG not just a hobby, party...sew, and flamingo block.
- Crystal Allred made the fan, lady threading a needle and flower.
- Peg Turner made two orchid blocks on green fabric.

#### Peg Turner

## Peg Turner