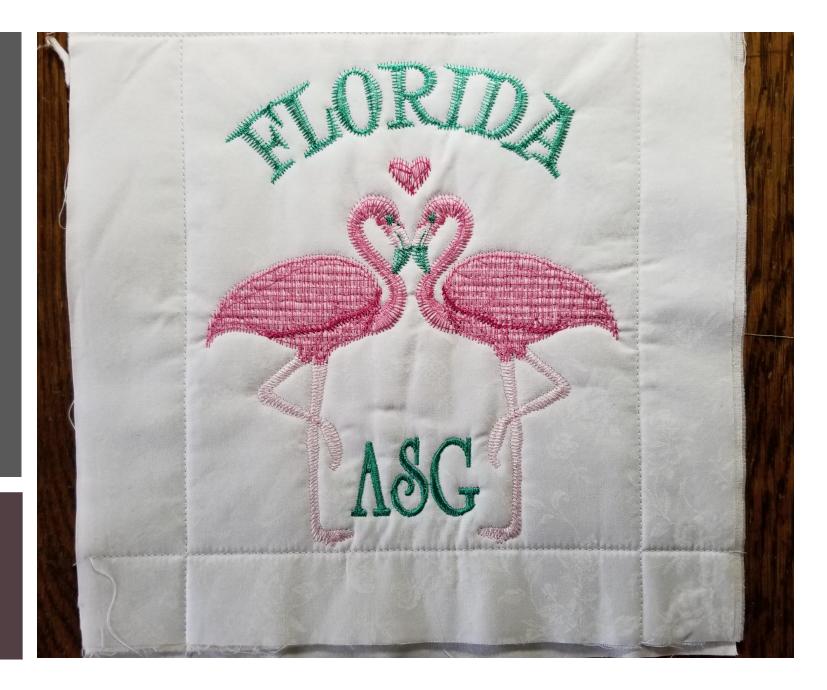

# Quilt Blocks

- Helaine Eckstein made the large ASG/SGC, the bicycle and the thimble blocks.
- Nancy Ceci made the chambray blue blocks- ASG sewing friends, sewing machine and serger images.
- Brenda Harewood made the purple lizard block.
- Jackie Pettit made the orchid block on black.
- Rashelle made the ASG not just a hobby, party...sew, and flamingo block.
- Crystal Allred made the fan, lady threading a needle and flower.
- Peg Turner made two orchid blocks on green fabric.

# Rashelle Cirigliano