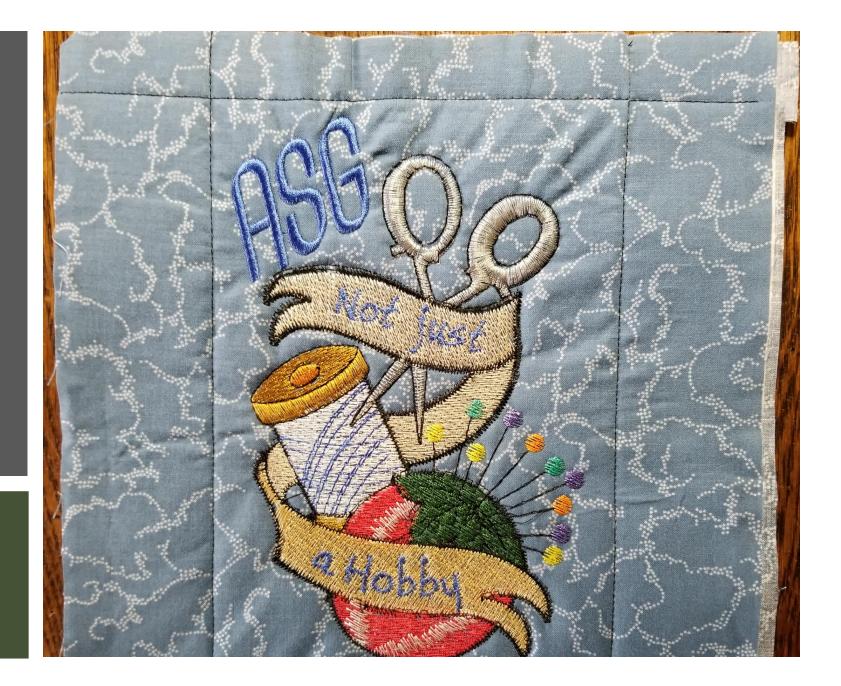

# Quilt Blocks

- Helaine Eckstein made the large ASG/SGC, the bicycle and the thimble blocks.
- Nancy Ceci made the chambray blue blocks- ASG sewing friends, sewing machine and serger images.
- Brenda Harewood made the purple lizard block.
- Jackie Pettit made the orchid block on black.
- Rashelle made the ASG not just a hobby, party...sew, and flamingo block.
- Crystal Allred made the fan, lady threading a needle and flower.
- Peg Turner made two orchid blocks on green fabric.

# Rashelle Cirigliano