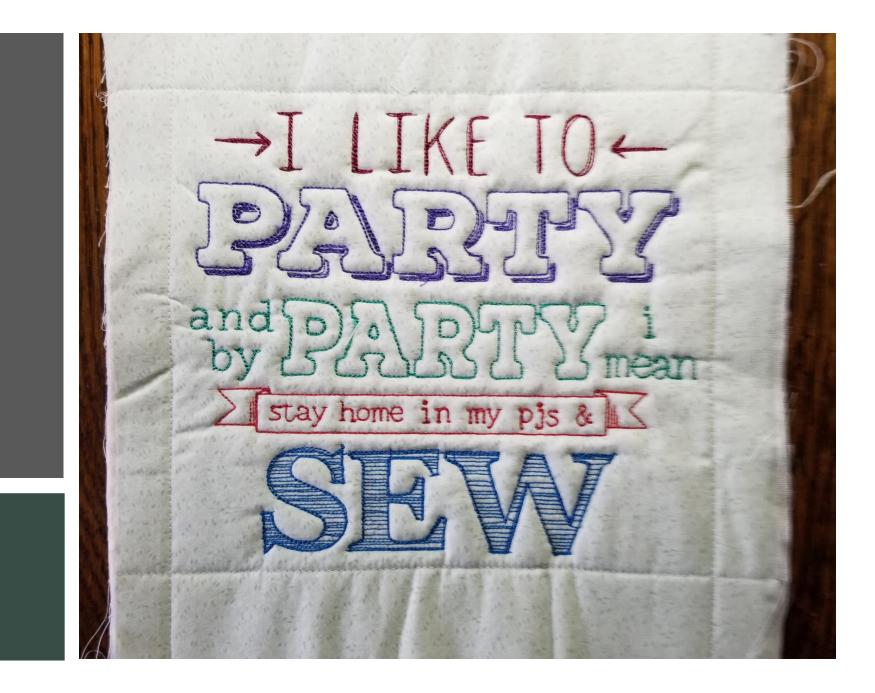

# Quilt Blocks

- Helaine Eckstein made the large ASG/SGC, the bicycle and the thimble blocks.
- Nancy Ceci made the chambray blue blocks- ASG sewing friends, sewing machine and serger images.
- Brenda Harewood made the purple lizard block.
- Jackie Pettit made the orchid block on black.
- Rashelle made the ASG not just a hobby, party...sew, and flamingo block.
- Crystal Allred made the fan, lady threading a needle and flower.
- Peg Turner made two orchid blocks on green fabric.

# Rashelle Cirigliano