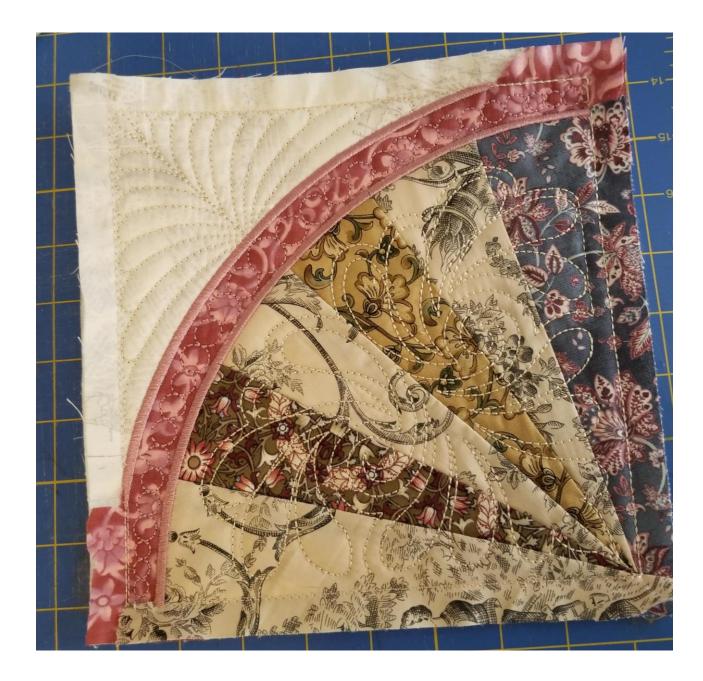

# Quilt Blocks

- Helaine Eckstein made the large ASG/SGC, the bicycle and the thimble blocks.
- Nancy Ceci made the chambray blue blocks- ASG sewing friends, sewing machine and serger images.
- Brenda Harewood made the purple lizard block.
- Jackie Pettit made the orchid block on black.
- Rashelle made the ASG not just a hobby, party...sew, and flamingo block.
- Crystal Allred made the fan, lady threading a needle and flower.
- Peg Turner made two orchid blocks on green fabric.

### Crystal Allred