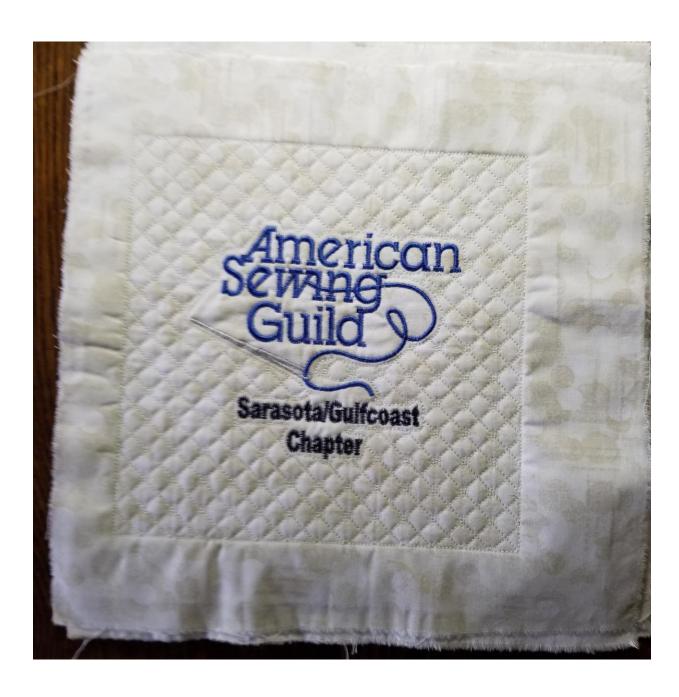

# Quilt Blocks

- Helaine Eckstein made the large ASG/SGC, the bicycle and the thimble blocks.
- Nancy Ceci made the chambray blue blocks- ASG sewing friends, sewing machine and serger images.
- Brenda Harewood made the purple lizard block.
- Jackie Pettit made the orchid block on black.
- Rashelle made the ASG not just a hobby, party...sew, and flamingo block.
- Crystal Allred made the fan, lady threading a needle and flower.
- Peg Turner made two orchid blocks on green fabric.

#### Helaine Eckstein