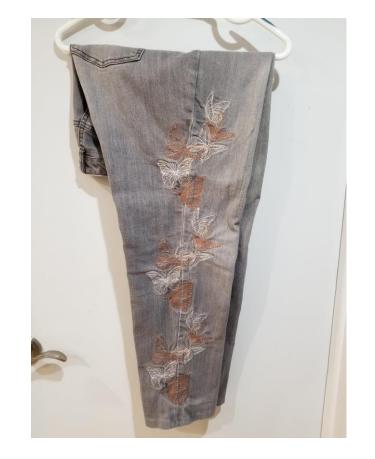

#### Embroidering on Pants

with Crystal Allred

Select Pants

and Design

• • • • • • • • • • •

- Print Design (requires software)
- Place & Pin Design Where you want it to Stitch Out.
- Open Inside Pant Seam and Turn Pants Inside Out

• • • • • • • • • •

- Hoop Stabilizer
- Pin Pants to Stabilizer, Making Sure Pins and Rest of Fabric are Out of the Way

- Center Design using Machine's Directions
- Remove Template
- Stitch at Slow Speed and Make Sure Excess Fabric does not get Caught Under Hoop or Needle

#### DO NOT WALK AWAY.

Monitor Stitch-out; Make Sure Excess Fabric does not get Caught Under the Hoop or the Needle.

#### **Press N Bond Thread**

- Wind Bobbin with Fusible Bobbin Thread, such as Floriani's Press N Bond Thread
- Hoop Washaway Stabilizer
- Select Designs with Wider Stitches
- Stitch-out Embroidery Design
- Cut Away Excess Stabilizer
- Place Design at Desired Location on Fabric
- Using a Pressing Cloth, Iron on Fabric using Manufacture's Directions

#### Other Examples