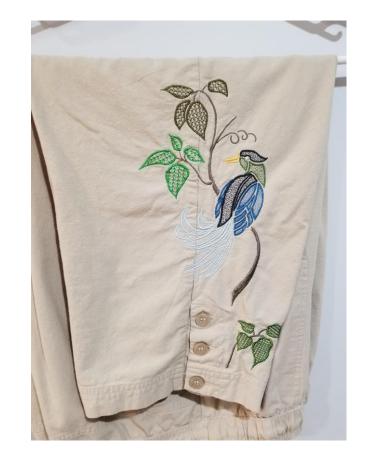

#### Embroidering on Pants

with Crystal Allred

Select Pants

and Design

• • • • • • • • • • •

- Print Design (requires software)
- Place & Pin Design Where you want it to Stitch Out.
- Open Inside Pant Seam and Turn Pants Inside Out

• • • • • • • • • •

- Hoop Stabilizer
- Pin Pants to Stabilizer, Making Sure Pins and Rest of Fabric are Out of the Way

- Center Design using Machine's Directions
- Remove Template
- Stitch at Slow Speed and Make Sure Excess Fabric does not get Caught Under Hoop or Needle

#### DO NOT WALK AWAY.

Monitor Stitch-out; Make Sure Excess Fabric does not get Caught Under the Hoop or the Needle.