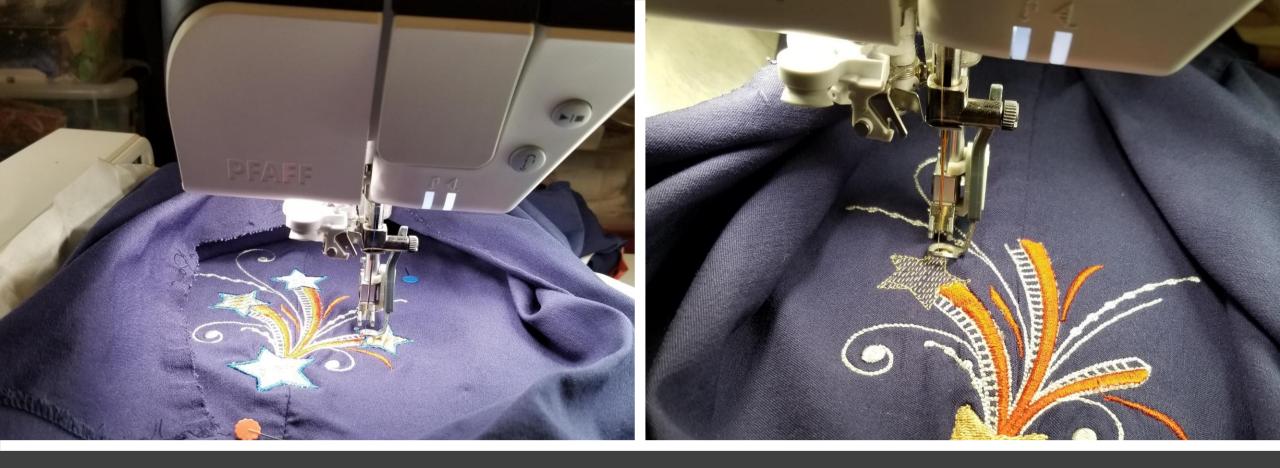

#### Embroidering on Pants

with Crystal Allred

Select Pants

and Design

• • • • • • • • • • •

- Print Design (requires software)
- Place & Pin Design Where you want it to Stitch Out.
- Open Inside Pant Seam and Turn Pants Inside Out

• • • • • • • • • •

- Hoop Stabilizer
- Pin Pants to Stabilizer, Making Sure Pins and Rest of Fabric are Out of the Way

- Center Design using Machine's Directions
- Remove Template
- Stitch at Slow Speed and Make Sure Excess Fabric does not get Caught Under Hoop or Needle

#### DO NOT WALK AWAY.

Monitor Stitch-out; Make Sure Excess Fabric does not get Caught Under the Hoop or the Needle.