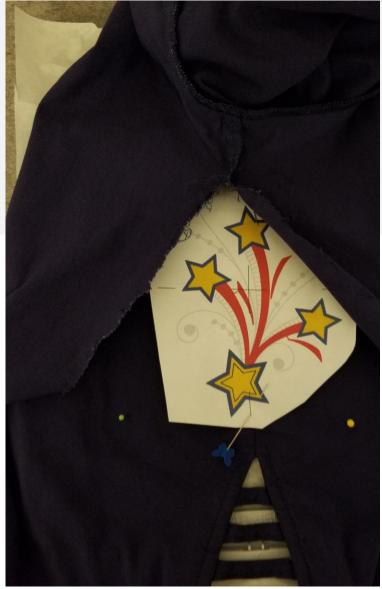

• • • • • • • • • •

- Hoop Stabilizer
- Pin Pants to Stabilizer, Making Sure Pins and Rest of Fabric are Out of the Way

- Center Design using Machine's Directions
- Remove Template
- Stitch at Slow Speed and Make Sure Excess Fabric does not get Caught Under Hoop or Needle

#### DO NOT WALK AWAY.

Monitor Stitch-out; Make Sure Excess Fabric does not get Caught Under the Hoop or the Needle.