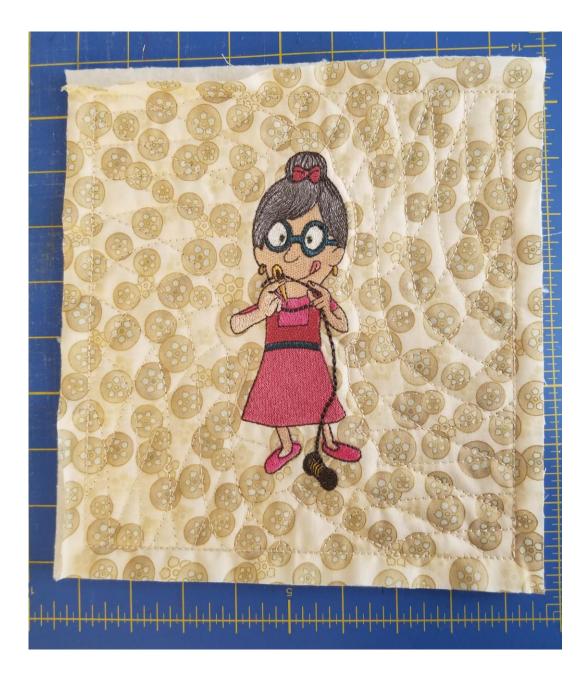

# Quilt Blocks

- Helaine Eckstein made the large ASG/SGC, the bicycle and the thimble blocks.
- Nancy Ceci made the chambray blue blocks- ASG sewing friends, sewing machine and serger images.
- Brenda Harewood made the purple lizard block.
- Jackie Pettit made the orchid block on black.
- Rashelle made the ASG not just a hobby, party...sew, and flamingo block.
- Crystal Allred made the fan, lady threading a needle and flower.
- Peg Turner made two orchid blocks on green fabric.

### Crystal Allred