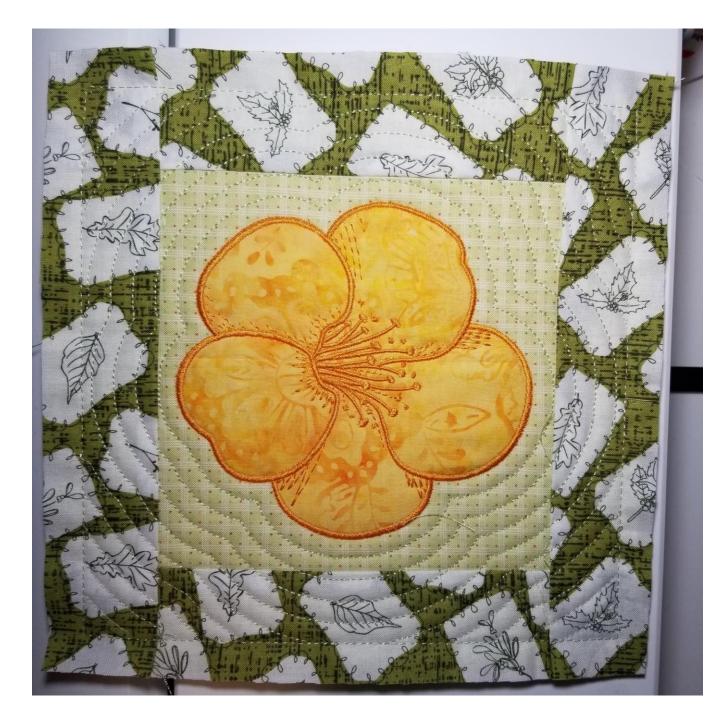

# Quilt Blocks

- Helaine Eckstein made the large ASG/SGC, the bicycle and the thimble blocks.
- Nancy Ceci made the chambray blue blocks- ASG sewing friends, sewing machine and serger images.
- Brenda Harewood made the purple lizard block.
- Jackie Pettit made the orchid block on black.
- Rashelle made the ASG not just a hobby, party...sew, and flamingo block.
- Crystal Allred made the fan, lady threading a needle and flower.
- Peg Turner made two orchid blocks on green fabric.

### Crystal Allred