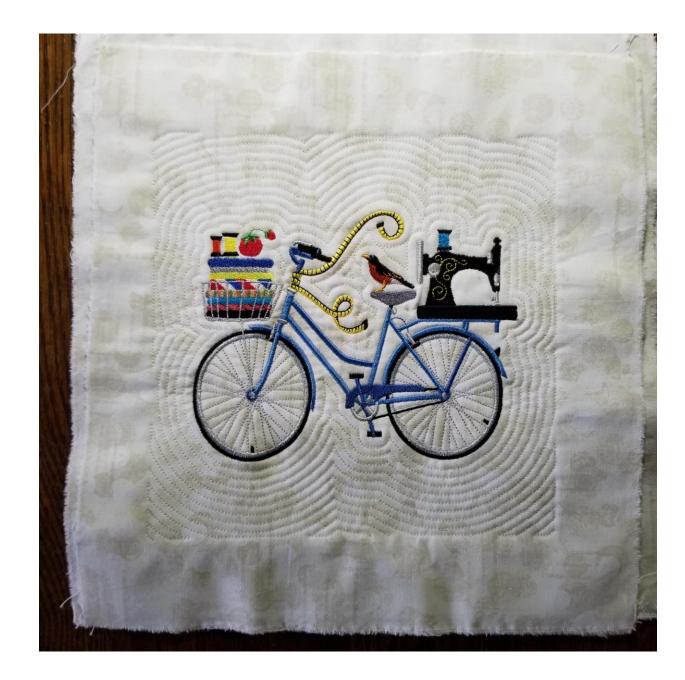

# Quilt Blocks

- Helaine Eckstein made the large ASG/SGC, the bicycle and the thimble blocks.
- Nancy Ceci made the chambray blue blocks- ASG sewing friends, sewing machine and serger images.
- Brenda Harewood made the purple lizard block.
- Jackie Pettit made the orchid block on black.
- Rashelle made the ASG not just a hobby, party...sew, and flamingo block.
- Crystal Allred made the fan, lady threading a needle and flower.
- Peg Turner made two orchid blocks on green fabric.

#### Helaine Eckstein