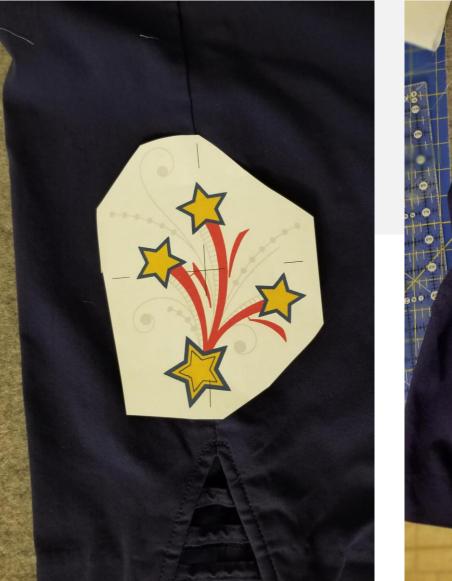

#### Embroidering on Pants

with Crystal Allred

Select Pants

and Design

• • • • • • • • • • •

- Print Design (requires software)
- Place & Pin Design Where you want it to Stitch Out.
- Open Inside Pant Seam and Turn Pants Inside Out

• • • • • • • • • •

- Hoop Stabilizer
- Pin Pants to Stabilizer, Making Sure Pins and Rest of Fabric are Out of the Way

- Center Design using Machine's Directions
- Remove Template
- Stitch at Slow Speed and Make Sure Excess Fabric does not get Caught Under Hoop or Needle